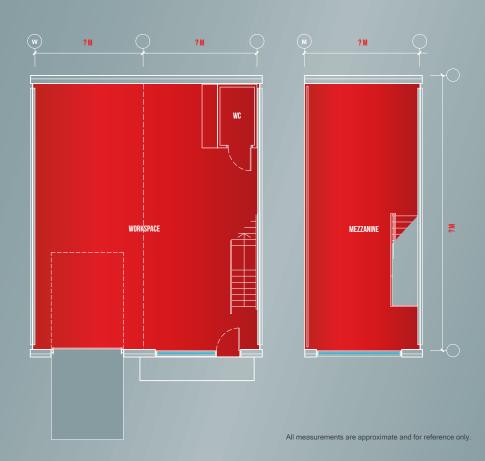

### FLOOR PLAN.

LEFT AND RIGHT HAND FORMAT WORKSPACES ARE AVAILABLE. SEE SITE PLAN.