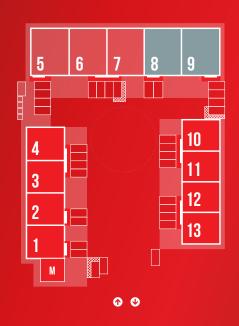

## SITE PLAN.

s2w-redruth.uk/the park

LIGHT SPECIFICATION
FULL DETAILS SHOWN IN THE
BROCHURE AND ONLINE

AREA 2,350 SQFT (218 SQM)

RENT PCM RENT PA SERVICE CHG PA 2,644 31,725 2,350

COSTS SHOWN ARE GBP PER UNIT BASED ON **STANDARD TERMS** 

## SITE PLAN.