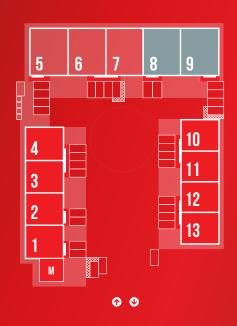

## SITE PLAN.

s2w-redruth.uk/the park

LIGHT SPECIFICATION
FULL DETAILS SHOWN IN THE
BROCHURE AND ONLINE

AREA 2,350 SQFT (218 SQM)

RENT PCM RENT PA SERVICE CHG PA 2,644 31,725 2,350

COSTS SHOWN ARE GBP PER UNIT BASED ON **STANDARD TERMS** 

## SITE PLAN.