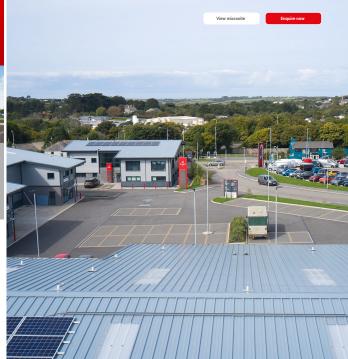

· Cornwall business park west, Scorrier TR16 5EZ

The Cornwall Business Park site abuts the A30 and is dissected into two separate areas (Cornwall Business Park East & Cornwall Business Park West) by the Paddington to Penzance main railway line.

The site is strategically located in relation to the principal population centres of Camborne, Pool, Redruth and Truro, and the wider areas of west

Redruth The House is located at Scorrier, near Redruth. Access is via Space2work Redruth which forms part of the larger scheme known as Cornwall Business Park.

The development is 1.5 miles to the east of Redruth town centre and approximately 7 miles west of Truro just off the A30 at Scorrier.

and central Cornwall.

Great new workspace isn't complete without fast, efficient, high calibre service and that's what our impassioned team of friendly professionals deliver. Looking after everything property to ensure things run smoothly from initial enquiry to full term so you can focus on running your business.