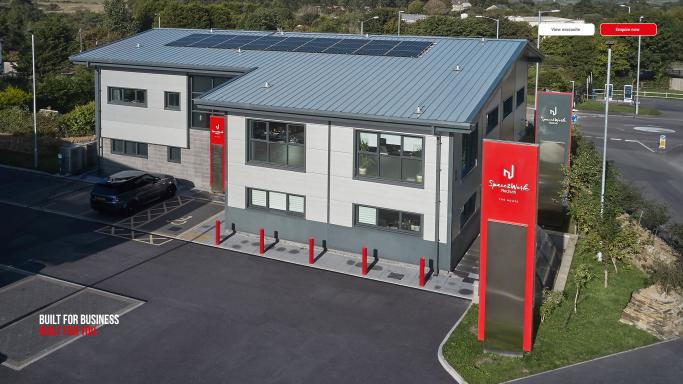

## PREMIUM WORKSPACE TO LET

COMPLETED Q1 2020. 183-441 SQFT. SPACE2WORK REDRUTH THE HOUSE

At Space2work we create great places for people to work, where small business thrives. Redruth The House is our flagship serviced office workspace development.

14 185-250 sqft 350-450 sqft

6 Workspaces 8 workspaces Workspaces

2021 2021

2022

2022

Ŋ

The award winning development comprises 14 premium serviced office workspaces from 185 – 450 sqft. Featuring shared reception, meeting facilities and allocated parking.

Built to the Breeam Excellent build certification in partnership with the European Regional Development Fund and located on Cornwall Business Park West, adjacent to the Scorrier junction of the A30.

Redruth The House is an unrivalled space to work in the heart of Cornwall