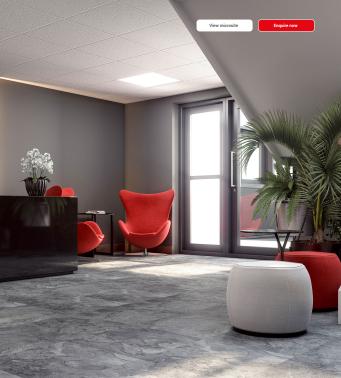

- · New development
- 14 Interior designed workspaces
- · Ready to work serviced offices
- · Shared meeting facilities
- Designed & built for small business

The fully furnished interior designed workspaces are turnkey ready to work environments for small business.

Light, fresh, dynamic workspaces for Cornwall's next generation of businesses.

The following features are included in your rent:

- · High speed broadband connection
- · Heat, light & power
- Shared meeting room, reception and
- kitchen facilities
- Daily Cleaning
   Allocated Parking
- Bike Store.