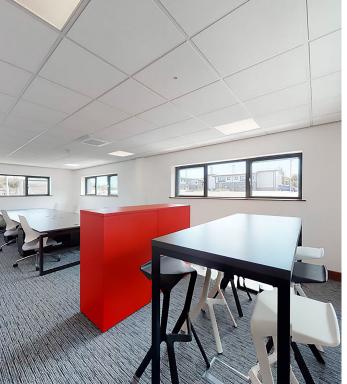

- · New development
- 14 Interior designed workspaces
- · Ready to work serviced offices
- · Shared meeting facilities
- Designed & built for small business

The fully furnished interior designed workspaces are turnkey ready to work environments for small business.

Light, fresh, dynamic workspaces for Cornwall's next generation of businesses.

The following features are included in your rent:

- · High speed broadband connection
- · Heat, light & power
- Shared meeting room, reception and
- kitchen facilities
- Daily Cleaning
   Allocated Parking
- Bike Store.