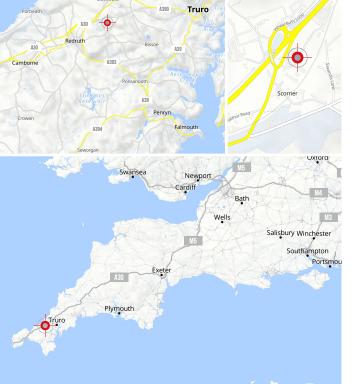

· Cornwall business park west, Scorrier TR16 5EZ

The Cornwall Business Park site abuts the A30 and is dissected into two separate areas (Cornwall Business Park East & Cornwall Business Park West) by the Paddington to Penzance main railway line.

The site is strategically located in relation to the principal population centres of Camborne, Pool, Redruth and Truro, and the wider areas of west

Redruth The House is located at Scorrier, near Redruth. Access is via Space2work Redruth which forms part of the larger scheme known as Cornwall Business Park.

The development is 1.5 miles to the east of Redruth town centre and approximately 7 miles west of Truro just off the A30 at Scorrier.

and central Cornwall.

Great new workspace isn't complete without fast, efficient, high calibre service and that's what our impassioned team of friendly professionals deliver. Looking after everything property to ensure things run smoothly from initial enquiry to full term so you can focus on running your business.