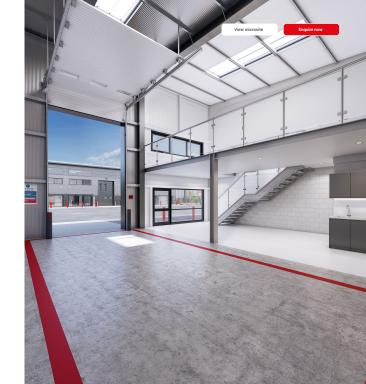

# Space2work Light

The workspaces are designed to suit a wide range of businesses and the choice of Light or Premium specification allows you to select a fit-out that reflects your needs.

Space2work Light offers cost effective high quality space for warehouse or typical light industrial use and includes the following features:

- 6m eaves height
- 5m roller shutter doors
- · Power floated concrete floors
- 3 phase power supply
- · 100 amp phase board
- Unisex accessible toilet
- Contemporary high gloss kitchenette
- · Mezzanine level with ballustrade

Premium workspaces include everything in Light plus the following additional features:

- Resin floors to reception and mezzanine
- · Glass ballustrade & premium handrail
- Finished mezzanine ceiling with recessed LED lighting
- Extended high gloss kitchenette with LED lighting and glass splash back
- Red edge detail to power floated concrete floor area.
- A separate Premium Plus glazed bi-fold frontage upgrade is also available for businesses that want to maximise light and effect.