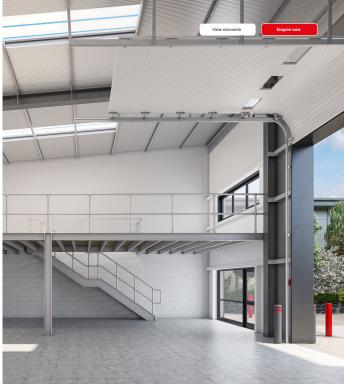

- 6m eaves height
- 5m roller shutter doors
- · Power floated concrete floors
- 3 phase power supply
- · 100 amp phase board
- Unisex accessible toilet
- Contemporary high gloss kitchenette
- · Mezzanine level with ballustrade

Premium workspaces include everything in Light plus the following additional features:

- Resin floors to reception and mezzanine
- · Glass ballustrade & premium handrail
- Finished mezzanine ceiling with recessed LED lighting
- Extended high gloss kitchenette with LED lighting and glass splash back
- Red edge detail to power floated concrete floor area.
- A separate Premium Plus glazed bi-fold frontage upgrade is also available for businesses that want to maximise light and effect.