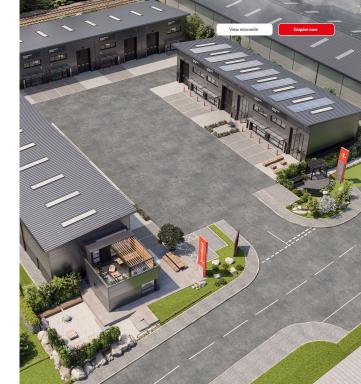

## Workspaces available:

| • 1-4   | 1,500 sqft Inc mezzanine |
|---------|--------------------------|
| • 5-9   | 2,350 sqft Inc mezzanine |
| • 10-13 | 1,500 sqft Inc mezzanine |

Development site plan

Premium workspace 3D View

0

At **Space2work** we design, build, own and operate our own developments as part of our long term investment horizon. Enabling us to invest in and deliver higher quality workspace to you, our customers.