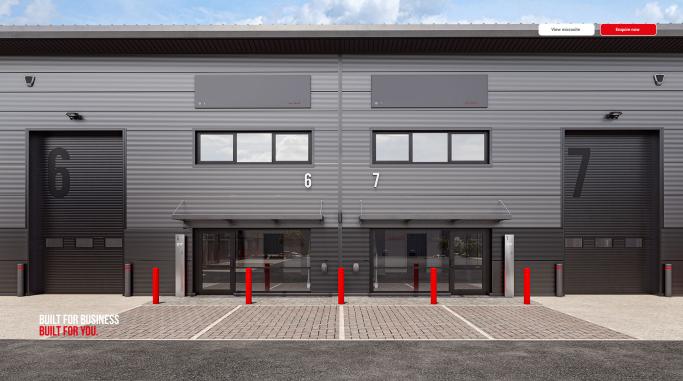

# **PREMIUM WORKSPACE**

TO LET. Q2 2023. 1,500 - 2,350 SQFT. SPACE2WORK REDRUTH THE PARK

At **Space2work** we create great places for people to work, where small business thrives. **Redruth The Park** is our latest development in Cornwall.

13 1,500 sqft 2,350 sqft Workspaces 8 Workspaces 5 workspaces

- The development comprises 13 high specification workspaces from 1,500 – 2,350 sqft. Featuring pre installed mezzanine levels maximising your space and reducing your upfront costs.
- Designed and built for small business, workspaces feature high quality materials, contemporary design, sustainable technologies, premium signage and are available in two fit out levels to suit the nature of your business.

- New development
- 13 Workspaces
- Light & Premium fit out options
- · Pre installed mezzanine levels

 Designed & built for small business