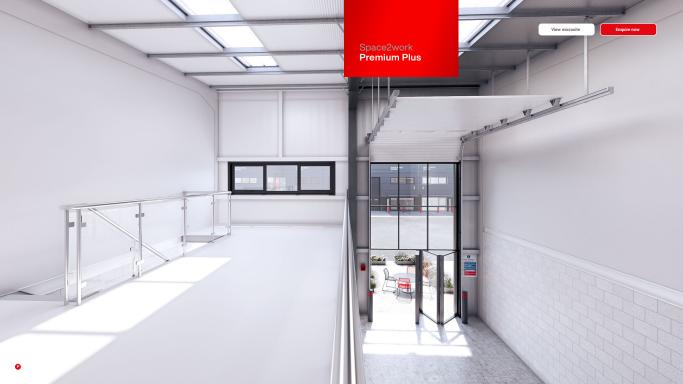

Premium workspaces include everything in Light plus the following additional features:

- Resin floors to reception and mezzanine
- · Glass ballustrade & premium handrail
- Finished mezzanine ceiling with recessed LED lighting
- Extended high gloss kitchenette with LED lighting and glass splash back
- Red edge detail to power floated concrete floor area.
- A separate Premium Plus glazed bi-fold frontage upgrade is also available for businesses that want to maximise light and effect.