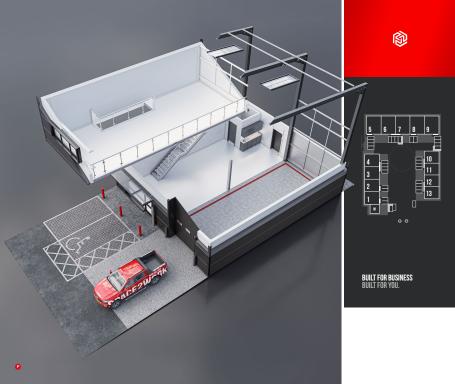

## Workspaces available:

| • 1-4   | 1,500 sqft Inc mezzanine |
|---------|--------------------------|
| • 5-9   | 2,350 sqft Inc mezzanine |
| • 10-13 | 1,500 sqft Inc mezzanine |

Development site plan

Premium workspace 3D View

0

At **Space2work** we design, build, own and operate our own developments as part of our long term investment horizon. Enabling us to invest in and deliver higher quality workspace to you, our customers.