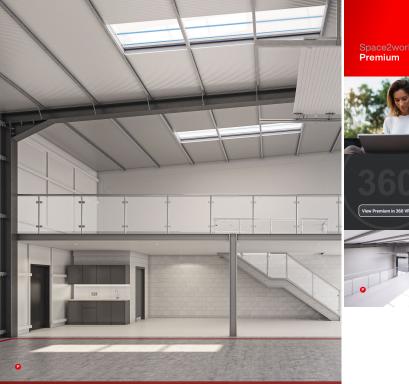

View microsite

Enquire no

View microsite

Enquire no

Space2work Premium is ideal where you have higher customer facing requirement, office, studio, trade-counter or showroom space and want to create an image for visitors.

Premium workspaces include everything in Light plus the following additional features:

- Resin floors to reception and mezzanine
- · Glass ballustrade & premium handrail
- Finished mezzanine ceiling with recessed LED lighting
- Extended high gloss kitchenette with LED lighting and glass splash back
- Red edge detail to power floated concrete floor area.
- A separate Premium Plus glazed bi-fold frontage upgrade is also available for businesses that want to maximise light and effect.