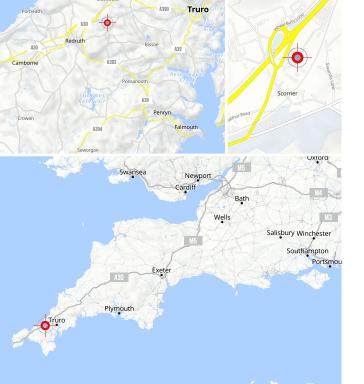

**Redruth The Park** is located at Scorrier, near Redruth and forms part of the larger scheme known as Cornwall Business Park.

The development is 1.5 miles to the east of Redruth town centre and approximately 7 miles west of Truro just off the A30 at Scorrier.

Get directions online

Ô

 Cornwall business park west, Scorrier TR16 5EZ

The Cornwall Business Park site abuts the A30 and is dissected into two separate areas (Cornwall Business Park East & Cornwall Business Park West) by the Paddington to Penzance main railway line. The site is strategically located in relation to the principal population centres of Camborne, Pool, Redruth and Truro, and the wider areas of west and central Cornwall. Great new workspace isn't complete without fast, efficient, high calibre service and that's what our impassioned team of friendly professionals deliver. Looking after everything property to ensure things run smoothly from initial enquiry to full term so you can focus on running your business.